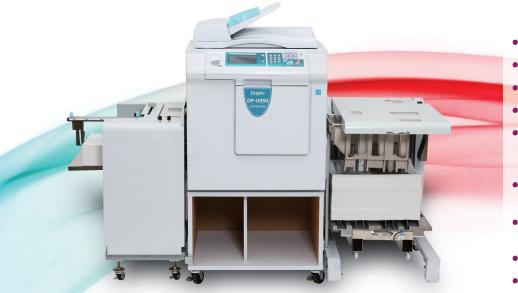

From the first name in digital printing, Duplo introduces the DP-U950 Digital Printing System. The DP-U950 boasts a remarkable array of innovative functions and features designed to meet the demands of the ever evolving print market. This top-of-the-line digital printing system handles various paper stocks and sizes, and features an integrated computer connectivity and landmark air feed technology, setting the bar for industry standards. The DP-U950 boasts an enhanced 600 x 600 dpi resolution, ensuring each copy is crisp and clear. Mono- and spot-color printing on a wide array of paper stocks is handled with ease at speeds up to 150 pages per minute. First in its class, the DP-U950 demonstrates newly engineered features that maximize efficiency and minimize costs, making it the ideal printing solution for those demanding quick turnaround time.

#### **NON-STOP PRODUCTIVITY**

Downtime is diminished as the DP-U950 features an unprecedented stack capacity of 3,000 sheets both IN and OUT. Productivity is maximized with an optional 85-sheet ADF (auto document feeder) for touch and go printing. The reliable DP-U950 also features a user-friendly LCD touch panel for easy navigation.

Unique air-suction feeder for reliable feeding

High-capacity 3,000-sheet feeder for consistent feeding

3,000-sheet receiver with adjustable jogging pressure for straight/offset stacking