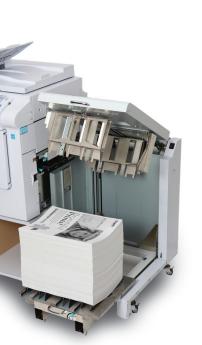

#### **NON-STOP PRODUCTIVITY**

Downtime is diminished as the DP-U950 features an unprecedented stack capacity of 3,000 sheets both IN and OUT. Productivity is maximized with an optional 85-sheet ADF (auto document feeder) for touch and go printing. The reliable DP-U950 also features a user-friendly LCD touch panel for easy navigation.

Unique air-suction feeder for reliable feeding

High-capacity 3,000-sheet feeder for consistent feeding

3,000-sheet receiver with adjustable jogging pressure for straight/offset stacking