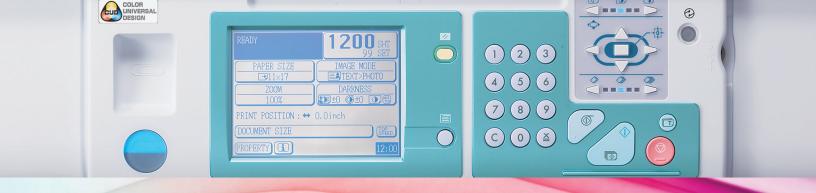

#### **NON-STOP PRODUCTIVITY**

Downtime is diminished as the DP-U950 features an unprecedented stack capacity of 3,000 sheets both IN and OUT. Productivity is maximized with an optional 85-sheet ADF (auto document feeder) for touch and go printing. The reliable DP-U950 also features a user-friendly LCD touch panel for easy navigation.

#### DP-U950 Specifications

| Scanning Method         | Flat bed scanner (ADF optional)                                                                                                                                                                                                                                                                                                                                                                                                                                                                                                                                                                                                                                                                                                                                                                                                                                                                                                                                                                                                                                                                                                                                                                                                                                                                                                                                                                                                                                                                               |
|-------------------------|---------------------------------------------------------------------------------------------------------------------------------------------------------------------------------------------------------------------------------------------------------------------------------------------------------------------------------------------------------------------------------------------------------------------------------------------------------------------------------------------------------------------------------------------------------------------------------------------------------------------------------------------------------------------------------------------------------------------------------------------------------------------------------------------------------------------------------------------------------------------------------------------------------------------------------------------------------------------------------------------------------------------------------------------------------------------------------------------------------------------------------------------------------------------------------------------------------------------------------------------------------------------------------------------------------------------------------------------------------------------------------------------------------------------------------------------------------------------------------------------------------------|
| Resolution              | 600 x 600 dpi                                                                                                                                                                                                                                                                                                                                                                                                                                                                                                                                                                                                                                                                                                                                                                                                                                                                                                                                                                                                                                                                                                                                                                                                                                                                                                                                                                                                                                                                                                 |
| Speed                   | Up to 150 pages per minute, 5-step adjustment                                                                                                                                                                                                                                                                                                                                                                                                                                                                                                                                                                                                                                                                                                                                                                                                                                                                                                                                                                                                                                                                                                                                                                                                                                                                                                                                                                                                                                                                 |
| Document Size           | 4" x 6" (100 mm x 148 mm) to 11" x 17" (297 mm x 432 mm)                                                                                                                                                                                                                                                                                                                                                                                                                                                                                                                                                                                                                                                                                                                                                                                                                                                                                                                                                                                                                                                                                                                                                                                                                                                                                                                                                                                                                                                      |
| Scanning Area           | 11.53" x 16.85" (293 mm x 428 mm)                                                                                                                                                                                                                                                                                                                                                                                                                                                                                                                                                                                                                                                                                                                                                                                                                                                                                                                                                                                                                                                                                                                                                                                                                                                                                                                                                                                                                                                                             |
| Printing Area           | 11.4" x 16.6" (290 mm x 423 mm)                                                                                                                                                                                                                                                                                                                                                                                                                                                                                                                                                                                                                                                                                                                                                                                                                                                                                                                                                                                                                                                                                                                                                                                                                                                                                                                                                                                                                                                                               |
| Preset R/E              | 50%, 64%, 77%, 121%, 129%, 154%                                                                                                                                                                                                                                                                                                                                                                                                                                                                                                                                                                                                                                                                                                                                                                                                                                                                                                                                                                                                                                                                                                                                                                                                                                                                                                                                                                                                                                                                               |
| Registration Adjustment | ±15mm vertical, ±10mm horizontal                                                                                                                                                                                                                                                                                                                                                                                                                                                                                                                                                                                                                                                                                                                                                                                                                                                                                                                                                                                                                                                                                                                                                                                                                                                                                                                                                                                                                                                                              |
| Image Mode              | Text, Photo, Text/Photo, Pencil, Screen                                                                                                                                                                                                                                                                                                                                                                                                                                                                                                                                                                                                                                                                                                                                                                                                                                                                                                                                                                                                                                                                                                                                                                                                                                                                                                                                                                                                                                                                       |
| Paper Weight            | 13 lb. bond - 110 lb. index (53 gsm - 210 gsm)                                                                                                                                                                                                                                                                                                                                                                                                                                                                                                                                                                                                                                                                                                                                                                                                                                                                                                                                                                                                                                                                                                                                                                                                                                                                                                                                                                                                                                                                |
| Feeder Capacity         | 3,000 sheets of 20 lb. (75 gsm)                                                                                                                                                                                                                                                                                                                                                                                                                                                                                                                                                                                                                                                                                                                                                                                                                                                                                                                                                                                                                                                                                                                                                                                                                                                                                                                                                                                                                                                                               |
| Stacker Capacity        | 3,000 sheets of 20 lb. (75 gsm)                                                                                                                                                                                                                                                                                                                                                                                                                                                                                                                                                                                                                                                                                                                                                                                                                                                                                                                                                                                                                                                                                                                                                                                                                                                                                                                                                                                                                                                                               |
| Plate Ejection Supply   | 55 sheets                                                                                                                                                                                                                                                                                                                                                                                                                                                                                                                                                                                                                                                                                                                                                                                                                                                                                                                                                                                                                                                                                                                                                                                                                                                                                                                                                                                                                                                                                                     |
| Power Supply            | 100 - 240V 50/60 Hz                                                                                                                                                                                                                                                                                                                                                                                                                                                                                                                                                                                                                                                                                                                                                                                                                                                                                                                                                                                                                                                                                                                                                                                                                                                                                                                                                                                                                                                                                           |
| Standard Features       | Ink save mode; color separation equipped in online printer driver; multiple exposure (2, 4, 8, 16-up, custom max 5" x 5" = 25-up); adjustable book shadow erase; panel setting memory (9 patterns of control panel settings can be stored); 3-color LED status; 90° image rotation; optimized print function (press roller control); automatic pressure control depending on print speed; initial setting (when power is turned on: paper size/print speed/document mode/scan density/print density on booting/ink save mode); master re-make (saves data from last master making without rescanning); document density detection; feed heavy weight paper; repeat counter (default print number on/off); fine start (3 settings); pre-print; sets & prints entry; energy save mode/LCD power off; automatic power off; ink replenishing mode; auto reset; online print (USB 2.0 Full-Speed); document preview; minimum print restriction (0 - 9,999 sheets); edit function (trim & make-up); short-cut setting (5 icons); prints per set/prints per document program; LCD reverse display; clock setting; buzzer setting (3 modes, volume control); paper type setting (standard/ heavy/end open envelope/side open envelope); document size detection; print tray detection; master rell detection; used master roll capacity monitor; used master roll full detection; master eigetion box capacity monitor; ink detection; document position detection (enabled or disabled, includes document detection) |
| Options                 | ADF, I/F 46 LAN Network Interface, Duplo Print Server FS-100U, color cylinders                                                                                                                                                                                                                                                                                                                                                                                                                                                                                                                                                                                                                                                                                                                                                                                                                                                                                                                                                                                                                                                                                                                                                                                                                                                                                                                                                                                                                                |
| Spot Color Ink          | 14 standard colors, unlimited custom colors                                                                                                                                                                                                                                                                                                                                                                                                                                                                                                                                                                                                                                                                                                                                                                                                                                                                                                                                                                                                                                                                                                                                                                                                                                                                                                                                                                                                                                                                   |
|                         |                                                                                                                                                                                                                                                                                                                                                                                                                                                                                                                                                                                                                                                                                                                                                                                                                                                                                                                                                                                                                                                                                                                                                                                                                                                                                                                                                                                                                                                                                                               |
| Dimensions (WxDxH)      | 69" x 32" x 46" (with ADF 69" x 32" x 52")                                                                                                                                                                                                                                                                                                                                                                                                                                                                                                                                                                                                                                                                                                                                                                                                                                                                                                                                                                                                                                                                                                                                                                                                                                                                                                                                                                                                                                                                    |