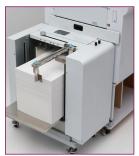

#### **NON-STOP PRODUCTIVITY**

Downtime is diminished as the DP-U950 features an unprecedented stack capacity of 3,000 sheets both IN and OUT. Productivity is maximized with an optional 85-sheet ADF (auto document feeder) for touch and go printing. The reliable DP-U950 also features a user-friendly LCD touch panel for easy navigation.

Unique air-suction feeder for reliable feeding

High-capacity 3,000-sheet feeder for consistent feeding

3,000-sheet receiver with adjustable jogging pressure for straight/offset stacking