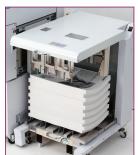

#### **REVOLUTIONARY FEEDING SYSTEM**

The industry has never had a universal feeding system like this! Air-suction feeding ensures accurate and consistent feeding, quickly making image shift a problem of the past and eliminating marks caused by conventional feed rollers. The DP-U950 upholds immaculate registration, crucial for spot color, NCR, and envelope printing. The air-fed DP-U950 will take on a variety of hard to feed stocks.

Unique air-suction feeder for reliable feeding

High-capacity 3,000-sheet feeder for consistent feeding

3,000-sheet receiver with adjustable jogging pressure for straight/offset stacking