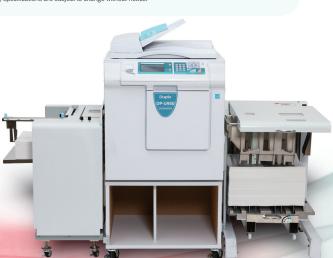

From the first name in digital printing, Duplo introduces the DP-U950 Digital Printing System. The DP-U950 boasts a remarkable array of innovative functions and features designed to meet the demands of the ever evolving print market. This top-of-the-line digital printing system handles various paper stocks and sizes, and features an integrated computer connectivity and landmark air feed technology, setting the bar for industry standards. The DP-U950 boasts an enhanced 600 x 600 dpi resolution, ensuring each copy is crisp and clear. Mono- and spot-color printing on a wide array of paper stocks is handled with ease at speeds up to 150 pages per minute. First in its class, the DP-U950 demonstrates newly engineered features that maximize efficiency and minimize costs, making it the ideal printing solution for those demanding quick turnaround time.

#### **NON-STOP PRODUCTIVITY**

Downtime is diminished as the DP-U950 features an unprecedented stack capacity of 3,000 sheets both IN and OUT. Productivity is maximized with an optional 85-sheet ADF (auto document feeder) for touch and go printing. The reliable DP-U950 also features a user-friendly LCD touch panel for easy navigation.

#### CONNECTIVITY

Desktop printing is effortless and easily accessible with a simple touch. The unique integrated computer interface is standard, allowing the operator to send print jobs directly to the duplicator.