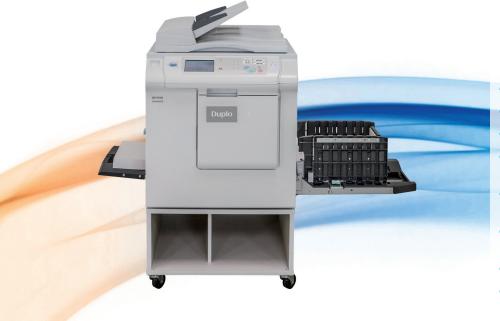

# **Digital Printing System**

Duplo's Affordable, Feature-Rich Digital Duplicator

- 8.5" x 14" (legal)
- 300 x 600 dpi resolution
- 1,280-sheet feed/receive capacity
- 15-step paper separation adjustment for improved feeding
- New paper stacker tray with fan for enhanced stacking performance
- User-friendly, full color touch screen control panel for improved usability
- Optional 85-sheet ADF
- Network options

### **CONTINUOUS INNOVATION**

With a small footprint and a 15-step paper separation adjustment and paper stacker fan for improved paper flow, Duplo's DP-F510 is designed to be faster, easier to use, and less expensive to operate. Continuous innovation is why Duplo remains the choice of government agencies, educational and religious institutions, quick and in-plant print shops, and now many more industries.