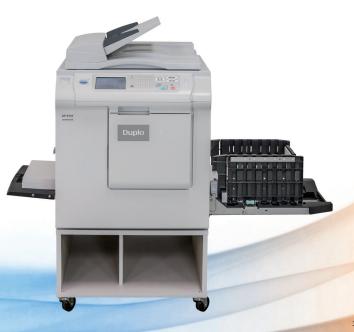

The color touch screen control panel and multi-color LED indicator show the details about machine status. Users can operate the machine easily via the brand new user interface.

| Scanning Method         | Flat bed scanner (ADF optional)                                                                                                                                                                                                                                                                                                                                                                                                                                                                                                                                                                                                                                                                                                                                                                                                                                                                               |
|-------------------------|---------------------------------------------------------------------------------------------------------------------------------------------------------------------------------------------------------------------------------------------------------------------------------------------------------------------------------------------------------------------------------------------------------------------------------------------------------------------------------------------------------------------------------------------------------------------------------------------------------------------------------------------------------------------------------------------------------------------------------------------------------------------------------------------------------------------------------------------------------------------------------------------------------------|
| Resolution              | 300 x 600 dpi                                                                                                                                                                                                                                                                                                                                                                                                                                                                                                                                                                                                                                                                                                                                                                                                                                                                                                 |
| Master Making Interval  | 20 seconds A4R                                                                                                                                                                                                                                                                                                                                                                                                                                                                                                                                                                                                                                                                                                                                                                                                                                                                                                |
| Speed                   | Up to 150 pages per minute, 5-step adjustment                                                                                                                                                                                                                                                                                                                                                                                                                                                                                                                                                                                                                                                                                                                                                                                                                                                                 |
| Document Size           | 4" x 6" (100 mm x 148 mm) to 11" x 17" (297 mm x 432 mm)                                                                                                                                                                                                                                                                                                                                                                                                                                                                                                                                                                                                                                                                                                                                                                                                                                                      |
| Scanning Area           | 11.53" x 16.85" (293 mm x 428 mm)                                                                                                                                                                                                                                                                                                                                                                                                                                                                                                                                                                                                                                                                                                                                                                                                                                                                             |
| Printing Area           | 8.2" x 13.9" (210 mm x 355 mm)                                                                                                                                                                                                                                                                                                                                                                                                                                                                                                                                                                                                                                                                                                                                                                                                                                                                                |
| Preset R/E              | 50%, 64%, 77%, 121%, 129%, 154% (free zoom 50 - 500%)                                                                                                                                                                                                                                                                                                                                                                                                                                                                                                                                                                                                                                                                                                                                                                                                                                                         |
| Registration Adjustment | ±15mm vertical, ±10mm horizontal                                                                                                                                                                                                                                                                                                                                                                                                                                                                                                                                                                                                                                                                                                                                                                                                                                                                              |
| Image Mode              | Text, Photo, Text/Photo, Pencil, Screen                                                                                                                                                                                                                                                                                                                                                                                                                                                                                                                                                                                                                                                                                                                                                                                                                                                                       |
| Paper Weight            | 12 lb. bond - 110 lb. index (45 gsm - 210 gsm)                                                                                                                                                                                                                                                                                                                                                                                                                                                                                                                                                                                                                                                                                                                                                                                                                                                                |
| Feeder Capacity         | 1,280 sheets of 20 lb. bond (75 gsm)                                                                                                                                                                                                                                                                                                                                                                                                                                                                                                                                                                                                                                                                                                                                                                                                                                                                          |
| Stacker Capacity        | 5.90" (150 mm)                                                                                                                                                                                                                                                                                                                                                                                                                                                                                                                                                                                                                                                                                                                                                                                                                                                                                                |
| Plate Ejection Capacity | 55 sheets reuseable core                                                                                                                                                                                                                                                                                                                                                                                                                                                                                                                                                                                                                                                                                                                                                                                                                                                                                      |
| Power Supply            | 100 - 240V 50/60 Hz 2.4Amp                                                                                                                                                                                                                                                                                                                                                                                                                                                                                                                                                                                                                                                                                                                                                                                                                                                                                    |
| Standard Features       | Multiple exposure (2, 4, 8, 16-up, custom max 5" x 5" = 25-up); adjustable book shadow erase; confidential safeguard; panel setting memory (9 patterns of control panel settings can be stored); 3-color LED status; 90° and 180° image rotation; optimized print function (press roller control); automatic pressure control depending on print speed; initial setting (when power is turned on: paper size/print speed/document mode/scan density/print density on booting/ink save mode); master remake (saves data from last master making without rescanning); document density detection; feed heavy weight paper; repeat counter (default print number on/off); fine start (3 settings); pre-print; sets & prints entry; energy save mode/LCD power off; automatic power off; ink replenishing mode; auto reset; edit function; short-cut setting (5 icon); prints per set/prints per document program |
| Options                 | ADF-13; I/F LAN Network Interface; Duplo Print Server FS-100U2; color cylinders                                                                                                                                                                                                                                                                                                                                                                                                                                                                                                                                                                                                                                                                                                                                                                                                                               |
| Spot Color Ink          | 13 standard colors, unlimited custom colors                                                                                                                                                                                                                                                                                                                                                                                                                                                                                                                                                                                                                                                                                                                                                                                                                                                                   |
| Dimensions (WxDxH)      | 55" x 27" x 43" (w/ADF 54" x 27" x 48")                                                                                                                                                                                                                                                                                                                                                                                                                                                                                                                                                                                                                                                                                                                                                                                                                                                                       |
| Weight                  | 225 lbs.                                                                                                                                                                                                                                                                                                                                                                                                                                                                                                                                                                                                                                                                                                                                                                                                                                                                                                      |