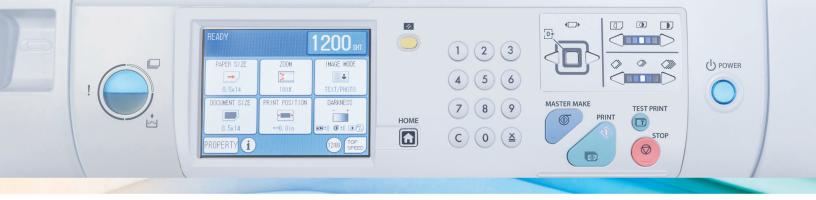

The color touch screen control panel and multi-color LED indicator show the details about machine status. Users can operate the machine easily via the brand new user interface.

| Scanning Method         | Flat bed scanner (ADF optional)                                                                                                                                                                                                                                                                                                                                                                                                                                                                                                                                                                                                                                                                                                                                                                                                                                                                               |
|-------------------------|---------------------------------------------------------------------------------------------------------------------------------------------------------------------------------------------------------------------------------------------------------------------------------------------------------------------------------------------------------------------------------------------------------------------------------------------------------------------------------------------------------------------------------------------------------------------------------------------------------------------------------------------------------------------------------------------------------------------------------------------------------------------------------------------------------------------------------------------------------------------------------------------------------------|
| Resolution              | 300 x 600 dpi                                                                                                                                                                                                                                                                                                                                                                                                                                                                                                                                                                                                                                                                                                                                                                                                                                                                                                 |
| Master Making Interval  | 20 seconds A4R                                                                                                                                                                                                                                                                                                                                                                                                                                                                                                                                                                                                                                                                                                                                                                                                                                                                                                |
| Speed                   | Up to 150 pages per minute, 5-step adjustment                                                                                                                                                                                                                                                                                                                                                                                                                                                                                                                                                                                                                                                                                                                                                                                                                                                                 |
| Document Size           | 4" x 6" (100 mm x 148 mm) to 11" x 17" (297 mm x 432 mm)                                                                                                                                                                                                                                                                                                                                                                                                                                                                                                                                                                                                                                                                                                                                                                                                                                                      |
| Scanning Area           | 11.53" x 16.85" (293 mm x 428 mm)                                                                                                                                                                                                                                                                                                                                                                                                                                                                                                                                                                                                                                                                                                                                                                                                                                                                             |
| Printing Area           | 8.2" x 13.9" (210 mm x 355 mm)                                                                                                                                                                                                                                                                                                                                                                                                                                                                                                                                                                                                                                                                                                                                                                                                                                                                                |
| Preset R/E              | 50%, 64%, 77%, 121%, 129%, 154% (free zoom 50 - 500%)                                                                                                                                                                                                                                                                                                                                                                                                                                                                                                                                                                                                                                                                                                                                                                                                                                                         |
| Registration Adjustment | ±15mm vertical, ±10mm horizontal                                                                                                                                                                                                                                                                                                                                                                                                                                                                                                                                                                                                                                                                                                                                                                                                                                                                              |
| Image Mode              | Text, Photo, Text/Photo, Pencil, Screen                                                                                                                                                                                                                                                                                                                                                                                                                                                                                                                                                                                                                                                                                                                                                                                                                                                                       |
| Paper Weight            | 12 lb. bond - 110 lb. index (45 gsm - 210 gsm)                                                                                                                                                                                                                                                                                                                                                                                                                                                                                                                                                                                                                                                                                                                                                                                                                                                                |
| Feeder Capacity         | 1,280 sheets of 20 lb. bond (75 gsm)                                                                                                                                                                                                                                                                                                                                                                                                                                                                                                                                                                                                                                                                                                                                                                                                                                                                          |
| Stacker Capacity        | 5.90" (150 mm)                                                                                                                                                                                                                                                                                                                                                                                                                                                                                                                                                                                                                                                                                                                                                                                                                                                                                                |
| Plate Ejection Capacity | 55 sheets reuseable core                                                                                                                                                                                                                                                                                                                                                                                                                                                                                                                                                                                                                                                                                                                                                                                                                                                                                      |
| Power Supply            | 100 - 240V 50/60 Hz 2.4Amp                                                                                                                                                                                                                                                                                                                                                                                                                                                                                                                                                                                                                                                                                                                                                                                                                                                                                    |
| Standard Features       | Multiple exposure (2, 4, 8, 16-up, custom max 5" x 5" = 25-up); adjustable book shadow erase; confidential safeguard; panel setting memory (9 patterns of control panel settings can be stored); 3-color LED status; 90° and 180° image rotation; optimized print function (press roller control); automatic pressure control depending on print speed; initial setting (when power is turned on: paper size/print speed/document mode/scan density/print density on booting/ink save mode); master remake (saves data from last master making without rescanning); document density detection; feed heavy weight paper; repeat counter (default print number on/off); fine start (3 settings); pre-print; sets & prints entry; energy save mode/LCD power off; automatic power off; ink replenishing mode; auto reset; edit function; short-cut setting (5 icon); prints per set/prints per document program |
| Options                 | ADF-13; I/F LAN Network Interface; Duplo Print Server FS-100U2; color cylinders                                                                                                                                                                                                                                                                                                                                                                                                                                                                                                                                                                                                                                                                                                                                                                                                                               |
| Spot Color Ink          | 13 standard colors, unlimited custom colors                                                                                                                                                                                                                                                                                                                                                                                                                                                                                                                                                                                                                                                                                                                                                                                                                                                                   |
| Dimensions (WxDxH)      | 55" x 27" x 43" (w/ADF 54" x 27" x 48")                                                                                                                                                                                                                                                                                                                                                                                                                                                                                                                                                                                                                                                                                                                                                                                                                                                                       |
| Weight                  | 225 lbs.                                                                                                                                                                                                                                                                                                                                                                                                                                                                                                                                                                                                                                                                                                                                                                                                                                                                                                      |